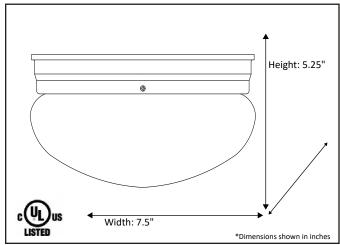

## **Architectural & Engineering Specifications** 2022

| Coiling | Mount | Eivturo |
|---------|-------|---------|
| cening  | MOUNT | Fixture |

| Model #                                         | LF6-2-RB            |
|-------------------------------------------------|---------------------|
| SKU                                             | 15873               |
| Description                                     | 1 Light Flush Mount |
| Finish                                          | Rubbed Bronze       |
| Glass                                           | White               |
| Dimensions- HxW<br>(Dimensions shown in inches) | 5.25" x 7.5"        |
| Lamp Info                                       | 1X60W (M)           |