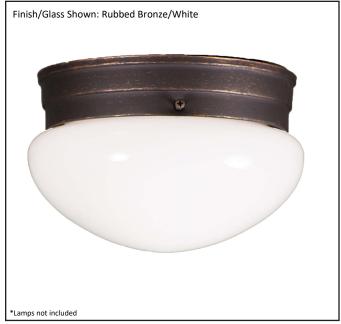

## **Architectural & Engineering Specifications** 2022

| Coiling | Mount | Eivturo |
|---------|-------|---------|
| cening  | MOUNT | Fixture |

| Model #                                         | LF6-2-RB            |
|-------------------------------------------------|---------------------|
| SKU                                             | 15873               |
| Description                                     | 1 Light Flush Mount |
| Finish                                          | Rubbed Bronze       |
| Glass                                           | White               |
| Dimensions- HxW<br>(Dimensions shown in inches) | 5.25" x 7.5"        |
| Lamp Info                                       | 1X60W (M)           |