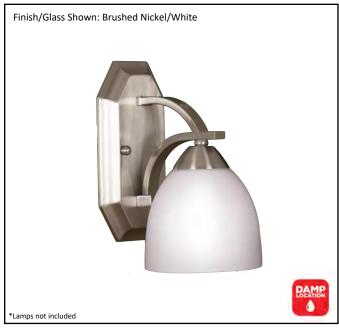

| Model #                                           | VIC-SC1(WH)-NK      |
|---------------------------------------------------|---------------------|
| SKU                                               | 15759               |
| Fixture Series                                    | Victoria            |
| Description                                       | 1 Light Vanity      |
| Metal Finish                                      | Brushed Nickel      |
| Glass Finish                                      |                     |
| Replacement Glass                                 | GC-725-WH           |
| Dimensions - HxW(xE) (Dimensions shown in inches) | 10.75" X 5.88" X 8" |
| Lamp Info                                         | 1X60W (M)           |