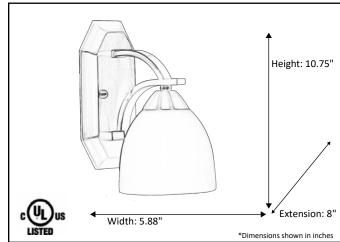

| Model #                                           | VIC-SC1(WH)-NK      |
|---------------------------------------------------|---------------------|
| SKU                                               | 15759               |
| Fixture Series                                    | Victoria            |
| Description                                       | 1 Light Vanity      |
| Metal Finish                                      | Brushed Nickel      |
| Glass Finish                                      |                     |
| Replacement Glass                                 | GC-725-WH           |
| Dimensions - HxW(xE) (Dimensions shown in inches) | 10.75" X 5.88" X 8" |
| Lamp Info                                         | 1X60W (M)           |