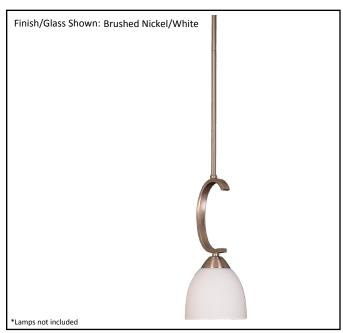

| Model #                                          | VIC-MP1-NK           |  |
|--------------------------------------------------|----------------------|--|
| Description                                      | 1-Light Mini Pendant |  |
| Finish                                           | Brushed Nickel       |  |
| Glass                                            | White                |  |
| Dimensions- HxW(xD) (Dimensions shown in inches) | 14" x 6"             |  |
| Lamp Info                                        | 1 x 60W (E26)        |  |
| Chain/Wire Length                                | 3' / 10'             |  |