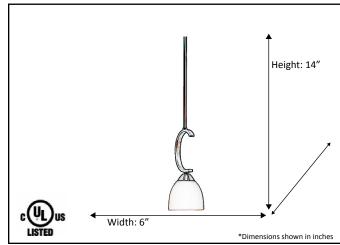

| Model #                                          | VIC-MP1-NK           |  |
|--------------------------------------------------|----------------------|--|
| Description                                      | 1-Light Mini Pendant |  |
| Finish                                           | Brushed Nickel       |  |
| Glass                                            | White                |  |
| Dimensions- HxW(xD) (Dimensions shown in inches) | 14" x 6"             |  |
| Lamp Info                                        | 1 x 60W (E26)        |  |
| Chain/Wire Length                                | 3' / 10'             |  |