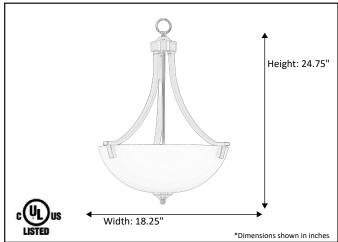

| Model #                                      | VIC-HF3(WH)-NK    |
|----------------------------------------------|-------------------|
| SKU                                          | 15753             |
| Description                                  | 3 Light Entry     |
| Finish                                       | Brushed Nickel    |
| Glass                                        | White             |
| Dimensions- HxW (Dimensions shown in inches) | 24.75" x 18.25"   |
| Lamp Info                                    | 3X60W (M)         |
| Chain/ Wire Length                           | 3' Chain/10' Wire |
| Dual Mount                                   | No                |