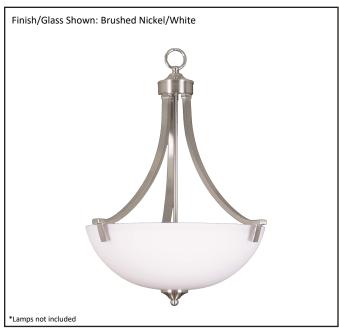

| Model #                                      | VIC-HF3(WH)-NK    |
|----------------------------------------------|-------------------|
| SKU                                          | 15753             |
| Description                                  | 3 Light Entry     |
| Finish                                       | Brushed Nickel    |
| Glass                                        | White             |
| Dimensions- HxW (Dimensions shown in inches) | 24.75" x 18.25"   |
| Lamp Info                                    | 3X60W (M)         |
| Chain/ Wire Length                           | 3' Chain/10' Wire |
| Dual Mount                                   | No                |