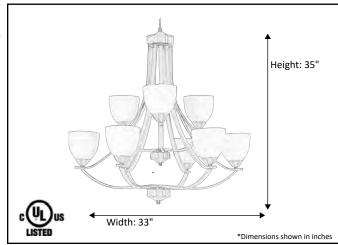

| Model #                                      | VIC-CH9(WH)-NK     |
|----------------------------------------------|--------------------|
| SKU#                                         | 15750              |
| Description                                  | 9 Light Chandelier |
| Finish                                       | Brushed Nickel     |
| Glass                                        | White              |
| Replacement Glass                            | GC-725-WH          |
| Dimensions- HxW (Dimensions shown in inches) | 35" x 33"          |
| Lamp Info                                    | 9X60W (M)          |
| Chain/Wire Length                            | 3' Chain/10' Wire  |