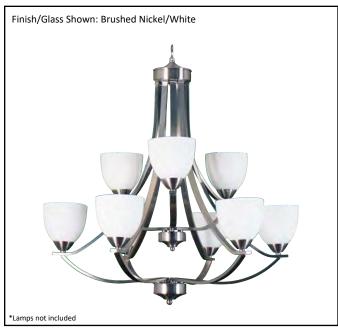

| Model #                                      | VIC-CH9(WH)-NK     |
|----------------------------------------------|--------------------|
| SKU#                                         | 15750              |
| Description                                  | 9 Light Chandelier |
| Finish                                       | Brushed Nickel     |
| Glass                                        | White              |
| Replacement Glass                            | GC-725-WH          |
| Dimensions- HxW (Dimensions shown in inches) | 35" x 33"          |
| Lamp Info                                    | 9X60W (M)          |
| Chain/Wire Length                            | 3' Chain/10' Wire  |