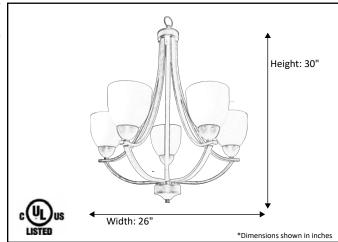

| Model #                                      | VIC-CH5(WH)-NK     |
|----------------------------------------------|--------------------|
| SKU#                                         | 15747              |
| Description                                  | 5 Light Chandelier |
| Finish                                       | Brushed Nickel     |
| Glass                                        | White              |
| Replacement Glass                            | GC-725-WH          |
| Dimensions- HxW (Dimensions shown in inches) | 30" x 26"          |
| Lamp Info                                    | 5X60W (M)          |
| Chain/Wire Length                            | 3' Chain/ 10' Wire |