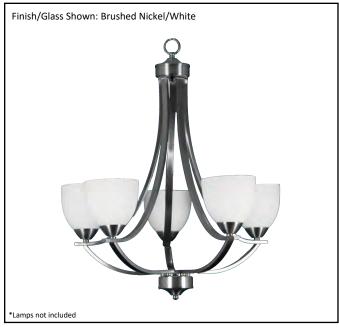

| Model #                                      | VIC-CH5(WH)-NK     |
|----------------------------------------------|--------------------|
| SKU#                                         | 15747              |
| Description                                  | 5 Light Chandelier |
| Finish                                       | Brushed Nickel     |
| Glass                                        | White              |
| Replacement Glass                            | GC-725-WH          |
| Dimensions- HxW (Dimensions shown in inches) | 30" x 26"          |
| Lamp Info                                    | 5X60W (M)          |
| Chain/Wire Length                            | 3' Chain/ 10' Wire |