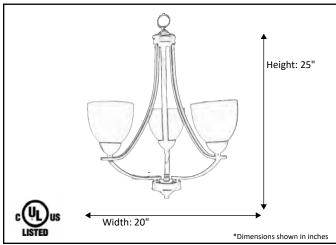

| Model #                                      | VIC-CH3(WH)-NK     |  |
|----------------------------------------------|--------------------|--|
| SKU#                                         | 15744              |  |
| Description                                  | 3 Light Chandelier |  |
| Finish                                       | Brushed Nickel     |  |
| Glass                                        | White              |  |
| Replacement Glass                            | GC-725-WH          |  |
| Dimensions- HxW (Dimensions shown in inches) | 25" x 20"          |  |
| Lamp Info                                    | 3X60W (M)          |  |
| Chain/Wire Length                            | 3' Chain/10 'Wire  |  |