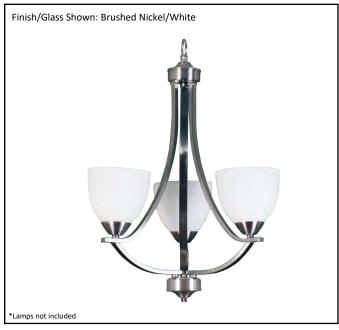

| Model #                                      | VIC-CH3(WH)-NK     |  |
|----------------------------------------------|--------------------|--|
| SKU#                                         | 15744              |  |
| Description                                  | 3 Light Chandelier |  |
| Finish                                       | Brushed Nickel     |  |
| Glass                                        | White              |  |
| Replacement Glass                            | GC-725-WH          |  |
| Dimensions- HxW (Dimensions shown in inches) | 25" x 20"          |  |
| Lamp Info                                    | 3X60W (M)          |  |
| Chain/Wire Length                            | 3' Chain/10 'Wire  |  |