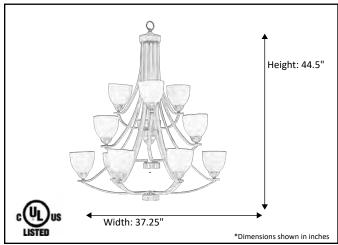

| Model #                                      | VIC-CH12(WH)-NK     |  |
|----------------------------------------------|---------------------|--|
| SKU#                                         | 15741               |  |
| Description                                  | 12 Light Chandelier |  |
| Finish                                       | Brushed Nickel      |  |
| Glass                                        | White               |  |
| Replacement Glass                            | GC-725-WH           |  |
| Dimensions- HxW (Dimensions shown in inches) | 44.5" x 37.25"      |  |
| Lamp Info                                    | 12X60W (M)          |  |
| Chain/Wire Length                            | 6' Chain/12' Wire   |  |