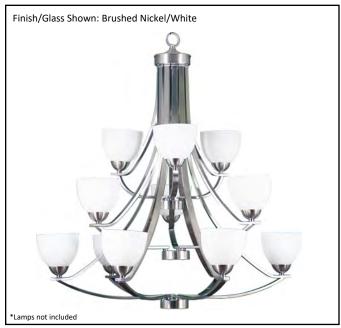

| Model #                                      | VIC-CH12(WH)-NK     |  |
|----------------------------------------------|---------------------|--|
| SKU#                                         | 15741               |  |
| Description                                  | 12 Light Chandelier |  |
| Finish                                       | Brushed Nickel      |  |
| Glass                                        | White               |  |
| Replacement Glass                            | GC-725-WH           |  |
| Dimensions- HxW (Dimensions shown in inches) | 44.5" x 37.25"      |  |
| Lamp Info                                    | 12X60W (M)          |  |
| Chain/Wire Length                            | 6' Chain/12' Wire   |  |