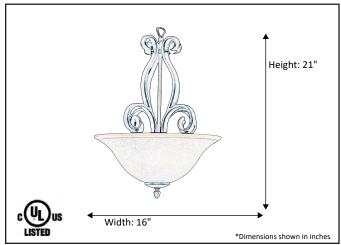

| Model #                                      | EP-PD16(WH)-RB |
|----------------------------------------------|----------------|
| SKU                                          | 15684          |
| Description                                  | 3 Light Entry  |
| Finish                                       | Rubbed Bronze  |
| Glass                                        | White          |
| Dimensions- HxW (Dimensions shown in inches) | 21" x 16"      |
| Lamp Info                                    | 3X60W (M)      |
| Chain/ Wire Length                           |                |
| Dual Mount                                   |                |