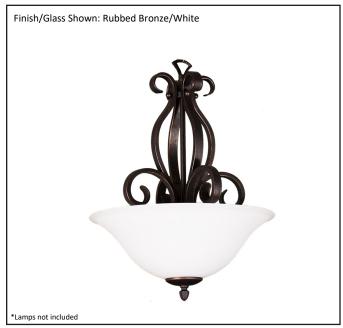

| Model #                                      | EP-PD16(WH)-RB |
|----------------------------------------------|----------------|
| SKU                                          | 15684          |
| Description                                  | 3 Light Entry  |
| Finish                                       | Rubbed Bronze  |
| Glass                                        | White          |
| Dimensions- HxW (Dimensions shown in inches) | 21" x 16"      |
| Lamp Info                                    | 3X60W (M)      |
| Chain/ Wire Length                           |                |
| Dual Mount                                   |                |