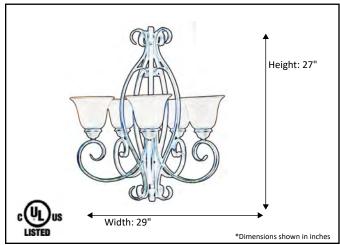

| Model #                                      | EP-CH5(WH)-RB      |
|----------------------------------------------|--------------------|
| SKU#                                         | 15675              |
| Description                                  | 5 Light Chandelier |
| Finish                                       | Rubbed Bronze      |
| Glass                                        | White              |
| Replacement Glass                            | BDF GLASS-WH       |
| Dimensions- HxW (Dimensions shown in inches) | 27" x 29"          |
| Lamp Info                                    | 5X60W (M)          |
| Chain/Wire Length                            |                    |