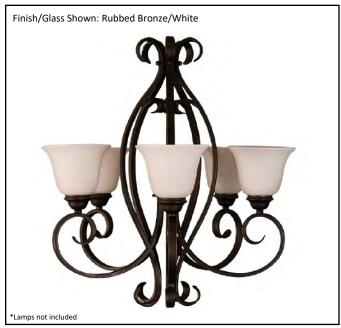

| Model #                                      | EP-CH5(WH)-RB      |
|----------------------------------------------|--------------------|
| SKU#                                         | 15675              |
| Description                                  | 5 Light Chandelier |
| Finish                                       | Rubbed Bronze      |
| Glass                                        | White              |
| Replacement Glass                            | BDF GLASS-WH       |
| Dimensions- HxW (Dimensions shown in inches) | 27" x 29"          |
| Lamp Info                                    | 5X60W (M)          |
| Chain/Wire Length                            |                    |