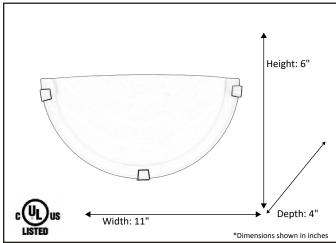

| Model #                                           | SC-218WH-NK         |  |  |  |
|---------------------------------------------------|---------------------|--|--|--|
| SKU#                                              | 15624               |  |  |  |
| Description                                       | 1 Light Wall Sconce |  |  |  |
| Finish                                            | Brushed Nickel      |  |  |  |
|                                                   | White               |  |  |  |
| Dimensions - HxW(xD) (Dimensions shown in inches) | 6" x 11" x 4"       |  |  |  |
| Lamp Info                                         | 1X60W (M)           |  |  |  |