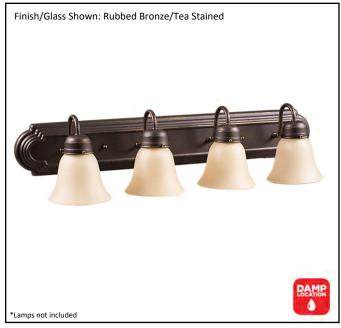

| Model #                                           | VSBB-4-RB(G-418) |
|---------------------------------------------------|------------------|
| SKU                                               | 15495            |
| Fixture Series                                    | Laredo           |
| Description                                       | 4 Light Vanity   |
| Metal Finish                                      | Rubbed Bronze    |
|                                                   | Tea Stained      |
| Replacement Glass                                 |                  |
| Dimensions - HxW(xE) (Dimensions shown in inches) | 8" X 30" X 7.5"  |
| Lamp Info                                         |                  |