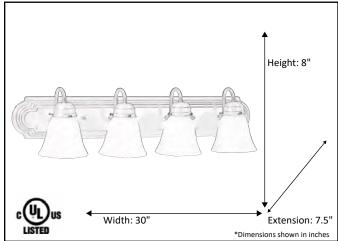

| Model #                                           | VSBB-4-RB(G-418) |
|---------------------------------------------------|------------------|
| SKU                                               | 15495            |
| Fixture Series                                    | Laredo           |
| Description                                       | 4 Light Vanity   |
| Metal Finish                                      | Rubbed Bronze    |
|                                                   | Tea Stained      |
| Replacement Glass                                 |                  |
| Dimensions - HxW(xE) (Dimensions shown in inches) | 8" X 30" X 7.5"  |
| Lamp Info                                         |                  |