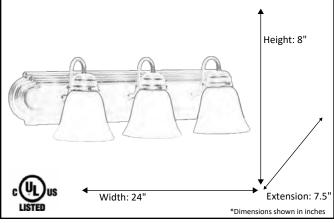

## Architectural & Engineering Specifications 2021 Vanity

| Model #                                             | VSBB-3-RB(G-418) |
|-----------------------------------------------------|------------------|
| SKU                                                 | 15459            |
| Fixture Series                                      | Laredo           |
| Description                                         | 3 Light Vanity   |
| Metal Finish                                        | Rubbed Bronze    |
| Glass Finish                                        | Tea Stained      |
| Replacement Glass                                   | G-418            |
| Dimensions- HxW(xE)<br>(Dimensions shown in inches) | 8" X 24" X 7.5"  |
| Lamp Info                                           | 3X60W (M)        |