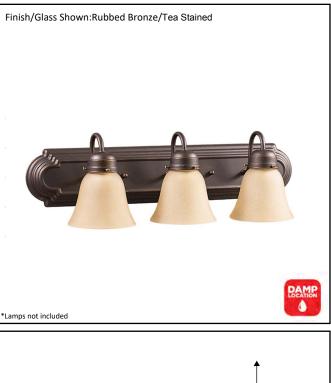

## Architectural & Engineering Specifications 2021 Vanity

| Model #                                             | VSBB-3-RB(G-418) |
|-----------------------------------------------------|------------------|
| SKU                                                 | 15459            |
| Fixture Series                                      | Laredo           |
| Description                                         | 3 Light Vanity   |
| Metal Finish                                        | Rubbed Bronze    |
| Glass Finish                                        | Tea Stained      |
| Replacement Glass                                   | G-418            |
| Dimensions- HxW(xE)<br>(Dimensions shown in inches) | 8" X 24" X 7.5"  |
| Lamp Info                                           | 3X60W (M)        |