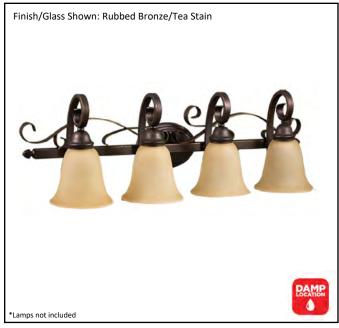

| Model #                                           | EP-VL4(TS)-RB   |
|---------------------------------------------------|-----------------|
| SKU                                               | 15447           |
| Fixture Series                                    | El Paso         |
| Description                                       | 4 Light Vanity  |
|                                                   | Rubbed Bronze   |
| Glass Finish                                      | Tea Stain       |
| Replacement Glass                                 |                 |
| Dimensions - HxW(xE) (Dimensions shown in inches) | 10" X 37" X 10" |
| Lamp Info                                         | 4X60W (M)       |