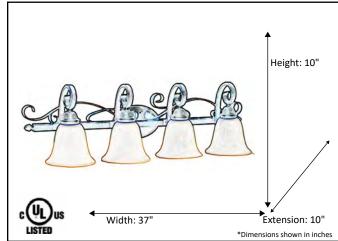

| Model #                                           | EP-VL4(TS)-RB   |
|---------------------------------------------------|-----------------|
| SKU                                               | 15447           |
| Fixture Series                                    | El Paso         |
| Description                                       | 4 Light Vanity  |
|                                                   | Rubbed Bronze   |
| Glass Finish                                      | Tea Stain       |
| Replacement Glass                                 |                 |
| Dimensions - HxW(xE) (Dimensions shown in inches) | 10" X 37" X 10" |
| Lamp Info                                         | 4X60W (M)       |