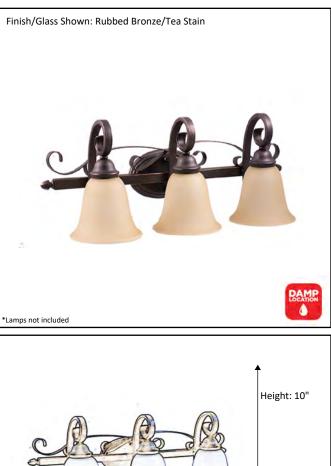

## MEnhancements

| Model #                                             | EP-VL3(TS)-RB   |
|-----------------------------------------------------|-----------------|
| SKU                                                 | 15444           |
| Fixture Series                                      | El Paso         |
| Description                                         | 3 Light Vanity  |
| Metal Finish                                        | Rubbed Bronze   |
| Glass Finish                                        |                 |
| Replacement Glass                                   | BDF GLASS-TS    |
| Dimensions- HxW(xE)<br>(Dimensions shown in inches) | 10" X 29" X 10" |
| Lamp Info                                           | 3X60W (M)       |

## Architectural & Engineering Specifications 2022 Vanity

Width: 29" Extension: 10"

**ELECTRICAL REQUIREMENTS:** Fixture requires a grounded electrical supply line of 120 volts AC.

**INSTALLATION REQUIREMENTS:** Fixture attaches to electrical junction box securely anchored in wall or ceiling. All mounting hardware included.