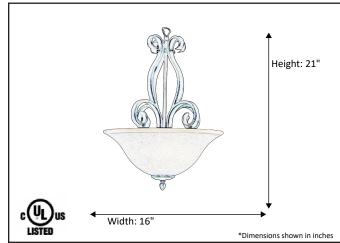

| Model #                                      | EP-PD16(TS)-RB |
|----------------------------------------------|----------------|
| SKU                                          | 15432          |
| Description                                  | 3 Light Entry  |
| Finish                                       | Rubbed Bronze  |
| Glass                                        | Tea Stain      |
| Dimensions- HxW (Dimensions shown in inches) | 21" x 16"      |
| Lamp Info                                    | 3X60W (M)      |
| Chain/ Wire Length                           |                |
| Dual Mount                                   |                |