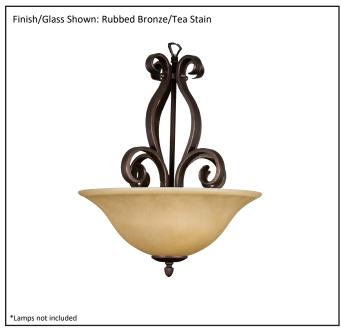

| Model #                                      | EP-PD16(TS)-RB |
|----------------------------------------------|----------------|
| SKU                                          | 15432          |
| Description                                  | 3 Light Entry  |
| Finish                                       | Rubbed Bronze  |
| Glass                                        | Tea Stain      |
| Dimensions- HxW (Dimensions shown in inches) | 21" x 16"      |
| Lamp Info                                    | 3X60W (M)      |
| Chain/ Wire Length                           |                |
| Dual Mount                                   |                |