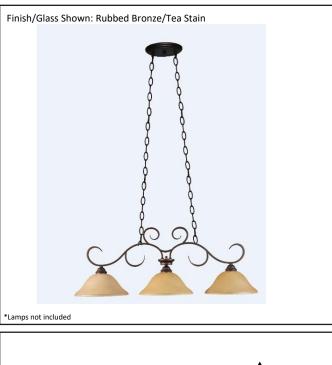

## Architectural & Engineering Specifications 2022 Hanging Fixture

| Model #                                         | EP-IL3(TS)-RB          |
|-------------------------------------------------|------------------------|
| SKU                                             | 15429                  |
| Description                                     | 3 Light Island Pendant |
| Finish                                          | Rubbed Bronze          |
| Glass                                           | Tea Stain              |
| Dimensions- HxW<br>(Dimensions shown in inches) | 16.5" x 13.25"         |
| Lamp Info                                       | 3X60W (M)              |
| Chain/ Wire Length                              | 6' Chain/10' Wire      |