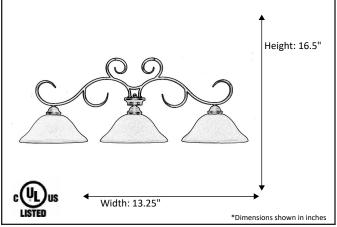

## Architectural & Engineering Specifications 2022 Hanging Fixture

| Model #                                         | EP-IL3(TS)-RB          |
|-------------------------------------------------|------------------------|
| SKU                                             | 15429                  |
| Description                                     | 3 Light Island Pendant |
| Finish                                          | Rubbed Bronze          |
| Glass                                           | Tea Stain              |
| Dimensions- HxW<br>(Dimensions shown in inches) | 16.5" x 13.25"         |
| Lamp Info                                       | 3X60W (M)              |
| Chain/ Wire Length                              | 6' Chain/10' Wire      |