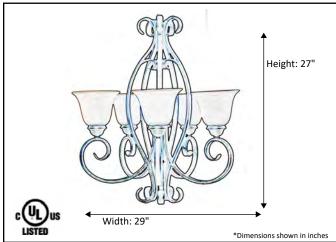

| Model #                                      | EP-CH5(TS)-RB      |
|----------------------------------------------|--------------------|
| SKU#                                         | 15423              |
| Description                                  | 5 Light Chandelier |
| Finish                                       | Rubbed Bronze      |
| Glass                                        | Tea Stain          |
| Replacement Glass                            | BDF GLASS-TS       |
| Dimensions- HxW (Dimensions shown in inches) | 27" x 29"          |
| Lamp Info                                    | 5X60W (M)          |
| Chain/Wire Length                            |                    |