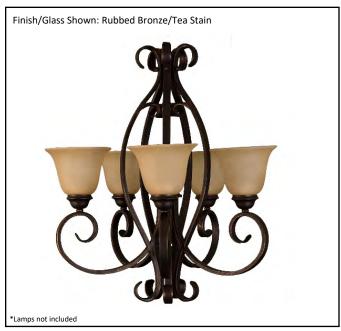

| Model #                                      | EP-CH5(TS)-RB      |
|----------------------------------------------|--------------------|
| SKU#                                         | 15423              |
| Description                                  | 5 Light Chandelier |
| Finish                                       | Rubbed Bronze      |
| Glass                                        | Tea Stain          |
| Replacement Glass                            | BDF GLASS-TS       |
| Dimensions- HxW (Dimensions shown in inches) | 27" x 29"          |
| Lamp Info                                    | 5X60W (M)          |
| Chain/Wire Length                            |                    |