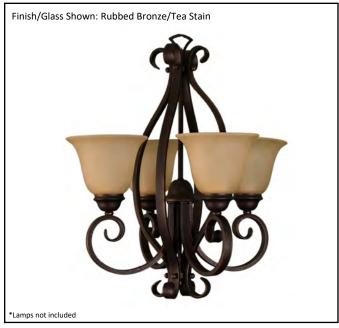

| Model #                                      | EP-CH4(TS)-RB      |  |
|----------------------------------------------|--------------------|--|
| SKU#                                         | 15420              |  |
| Description                                  | 4 Light Chandelier |  |
| Finish                                       | Rubbed Bronze      |  |
| Glass                                        | Tea Stain          |  |
| Replacement Glass                            | BDF GLASS-TS       |  |
| Dimensions- HxW (Dimensions shown in inches) | 23" x 20"          |  |
| Lamp Info                                    | 4X60W (M)          |  |
| Chain/Wire Length                            | 3' Chain/10' Wire  |  |