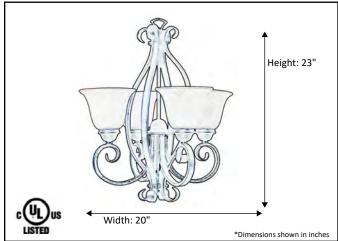

| Model #                                      | EP-CH4(TS)-RB      |  |
|----------------------------------------------|--------------------|--|
| SKU#                                         | 15420              |  |
| Description                                  | 4 Light Chandelier |  |
| Finish                                       | Rubbed Bronze      |  |
| Glass                                        | Tea Stain          |  |
| Replacement Glass                            | BDF GLASS-TS       |  |
| Dimensions- HxW (Dimensions shown in inches) | 23" x 20"          |  |
| Lamp Info                                    | 4X60W (M)          |  |
| Chain/Wire Length                            | 3' Chain/10' Wire  |  |