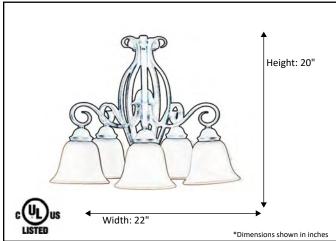

| Model #                                      | EP-CH15D(TS)-RB    |  |
|----------------------------------------------|--------------------|--|
| SKU#                                         | 15417              |  |
| Description                                  | 5 Light Chandelier |  |
| Finish                                       | Rubbed Bronze      |  |
| Glass                                        | Tea Stain          |  |
| Replacement Glass                            | BDF GLASS-TS       |  |
| Dimensions- HxW (Dimensions shown in inches) | 20" x 22"          |  |
| Lamp Info                                    | 5X60W (M)          |  |
| Chain/Wire Length                            | 3' Chain/10' Wire  |  |