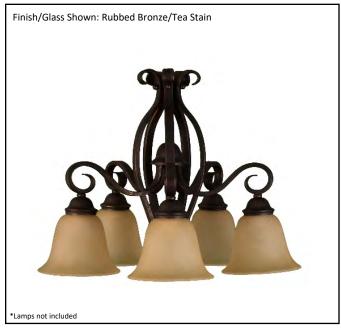

| Model #                                      | EP-CH15D(TS)-RB    |  |
|----------------------------------------------|--------------------|--|
| SKU#                                         | 15417              |  |
| Description                                  | 5 Light Chandelier |  |
| Finish                                       | Rubbed Bronze      |  |
| Glass                                        | Tea Stain          |  |
| Replacement Glass                            | BDF GLASS-TS       |  |
| Dimensions- HxW (Dimensions shown in inches) | 20" x 22"          |  |
| Lamp Info                                    | 5X60W (M)          |  |
| Chain/Wire Length                            | 3' Chain/10' Wire  |  |