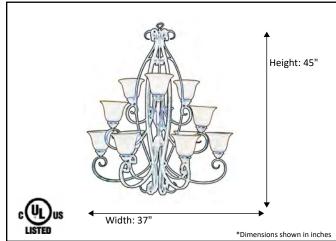

| Model #                                      | EP-CH12(TS)-RB      |
|----------------------------------------------|---------------------|
| SKU#                                         | 15414               |
| Description                                  | 12 Light Chandelier |
| Finish                                       | Rubbed Bronze       |
| Glass                                        | Tea Stain           |
| Replacement Glass                            | BDF GLASS-TS        |
| Dimensions- HxW (Dimensions shown in inches) | 45" x 37"           |
| Lamp Info                                    | 12X60W (M)          |
| Chain/Wire Length                            | 6' Chain/12' Wire   |