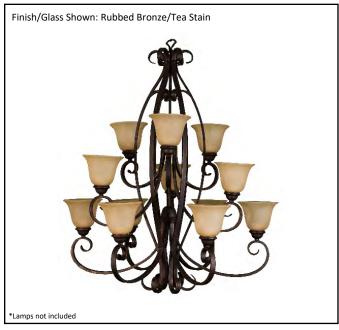

| Model #                                      | EP-CH12(TS)-RB      |
|----------------------------------------------|---------------------|
| SKU#                                         | 15414               |
| Description                                  | 12 Light Chandelier |
| Finish                                       | Rubbed Bronze       |
| Glass                                        | Tea Stain           |
| Replacement Glass                            | BDF GLASS-TS        |
| Dimensions- HxW (Dimensions shown in inches) | 45" x 37"           |
| Lamp Info                                    | 12X60W (M)          |
| Chain/Wire Length                            | 6' Chain/12' Wire   |