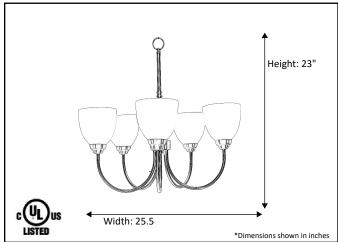

| Model #                                      | LE-CH5TS-RB        |
|----------------------------------------------|--------------------|
| SKU#                                         | 15393              |
| Description                                  | 5 Light Chandelier |
| Finish                                       | Rubbed Bronze      |
| Glass                                        | Tea Stain          |
| Replacement Glass                            | GC-725-TS          |
| Dimensions- HxW (Dimensions shown in inches) | 23" x 25.5"        |
| Lamp Info                                    | 5X60W (M)          |
| Chain/Wire Length                            |                    |