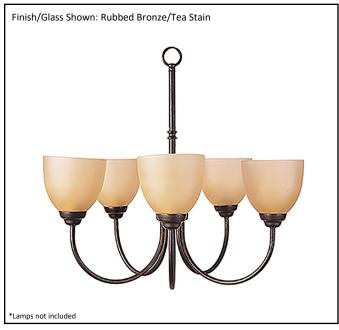

| Model #                                      | LE-CH5TS-RB        |
|----------------------------------------------|--------------------|
| SKU#                                         | 15393              |
| Description                                  | 5 Light Chandelier |
| Finish                                       | Rubbed Bronze      |
| Glass                                        | Tea Stain          |
| Replacement Glass                            | GC-725-TS          |
| Dimensions- HxW (Dimensions shown in inches) | 23" x 25.5"        |
| Lamp Info                                    | 5X60W (M)          |
| Chain/Wire Length                            |                    |