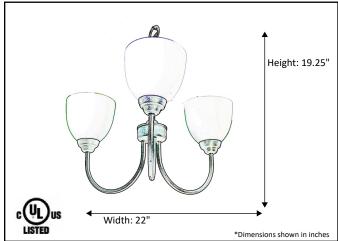

| Model #                                      | LE-CH3WH-NK        |
|----------------------------------------------|--------------------|
| SKU#                                         | 15390              |
| Description                                  | 3 Light Chandelier |
| Finish                                       | Brushed Nickel     |
| Glass                                        | White              |
| Replacement Glass                            | GC-725-WH          |
| Dimensions- HxW (Dimensions shown in inches) | 19.25" x 22"       |
| Lamp Info                                    | 3X60W (M)          |
| Chain/Wire Length                            | 3' Chain/10' Wire  |