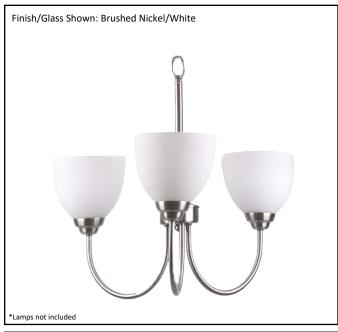

| Model #                                      | LE-CH3WH-NK        |
|----------------------------------------------|--------------------|
| SKU#                                         | 15390              |
| Description                                  | 3 Light Chandelier |
| Finish                                       | Brushed Nickel     |
| Glass                                        | White              |
| Replacement Glass                            | GC-725-WH          |
| Dimensions- HxW (Dimensions shown in inches) | 19.25" x 22"       |
| Lamp Info                                    | 3X60W (M)          |
| Chain/Wire Length                            | 3' Chain/10' Wire  |