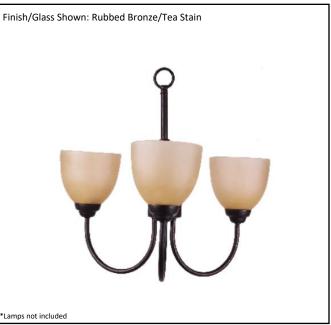

## Architectural & Engineering Specifications 2019

Chandelier

| LE-CH3TS-RB        |
|--------------------|
| 15387              |
| 3 Light Chandelier |
| Rubbed Bronze      |
| Tea Stain          |
| GC-725-TS          |
| 19.25" x 22"       |
| 3X60W (M)          |
| 3' Chain/10' Wire  |
|                    |