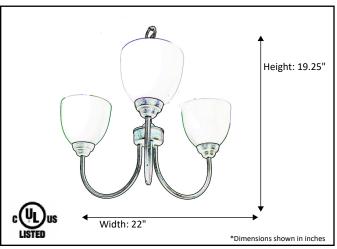

## Architectural & Engineering Specifications 2019

Chandelier

| LE-CH3TS-RB        |
|--------------------|
| 15387              |
| 3 Light Chandelier |
| Rubbed Bronze      |
| Tea Stain          |
| GC-725-TS          |
| 19.25" x 22"       |
| 3X60W (M)          |
| 3' Chain/10' Wire  |
|                    |