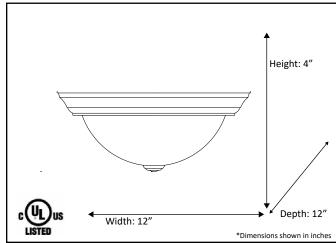

## Architectural & Engineering Specifications 2022 Ceiling Mount Fixture

| Model #                                              | CF-3TS-RB               |  |  |
|------------------------------------------------------|-------------------------|--|--|
| SKU                                                  | 15279                   |  |  |
| Description                                          | Three Light Flush Mount |  |  |
| Finish                                               | Brushed Nickel          |  |  |
| Glass                                                | Tea Stained Glass       |  |  |
| Dimensions - HxW(xD)<br>(Dimensions shown in inches) | 7" x 15" x 15"          |  |  |
| Lamp Info                                            | 2 x 60W (M)             |  |  |