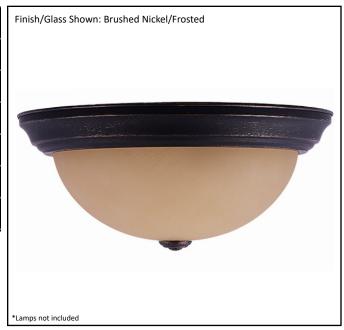

## Architectural & Engineering Specifications 2022 Ceiling Mount Fixture

| Model #                                              | CF-3TS-RB               |  |  |
|------------------------------------------------------|-------------------------|--|--|
| SKU                                                  | 15279                   |  |  |
| Description                                          | Three Light Flush Mount |  |  |
| Finish                                               | Brushed Nickel          |  |  |
| Glass                                                | Tea Stained Glass       |  |  |
| Dimensions - HxW(xD)<br>(Dimensions shown in inches) | 7" x 15" x 15"          |  |  |
| Lamp Info                                            | 2 x 60W (M)             |  |  |