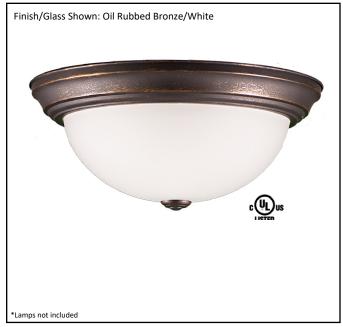

## Architectural & Engineering Specifications 2022 Ceiling Mount Fixture

| Model #                                           | CF-2WH-RB             |  |
|---------------------------------------------------|-----------------------|--|
| SKU#                                              | 15168                 |  |
| Description                                       | Two Light Flush Mount |  |
| Finish                                            | Oil Rubbed Bronze     |  |
| Glass                                             | White                 |  |
| Replacement Glass                                 | G-CF2-TS              |  |
| Dimensions - HxW(xD) (Dimensions shown in inches) | 7" x 13" x 13"        |  |
| Lamp Info                                         | 2 x 60W (M)           |  |