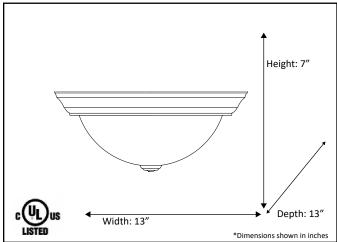

## Architectural & Engineering Specifications 2022 Ceiling Mount Fixture

| Model #                                           | CF-2WH-RB             |  |
|---------------------------------------------------|-----------------------|--|
| SKU#                                              | 15168                 |  |
| Description                                       | Two Light Flush Mount |  |
| Finish                                            | Oil Rubbed Bronze     |  |
| Glass                                             | White                 |  |
| Replacement Glass                                 | G-CF2-TS              |  |
| Dimensions - HxW(xD) (Dimensions shown in inches) | 7" x 13" x 13"        |  |
| Lamp Info                                         | 2 x 60W (M)           |  |