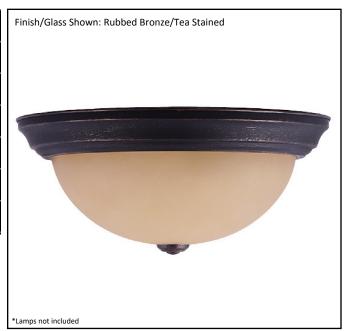

## Architectural & Engineering Specifications 2022 Ceiling Mount Fixture

| Model #                                              | CF-2TS-RB             |  |  |
|------------------------------------------------------|-----------------------|--|--|
| SKU                                                  | 15165                 |  |  |
| Description                                          | Two Light Flush Mount |  |  |
| Finish                                               | Brushed Nickel        |  |  |
| Glass                                                | Tea Stained           |  |  |
| Dimensions - HxW(xD)<br>(Dimensions shown in inches) | 7" x 13" x 13"        |  |  |
| Lamp Info                                            | 2 x 60W (M)           |  |  |