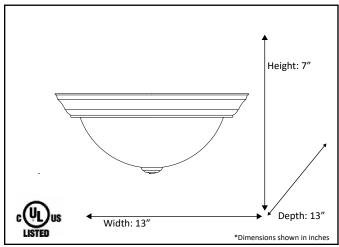

## Architectural & Engineering Specifications 2022 Ceiling Mount Fixture

| Model #                                              | CF-2TS-RB             |  |  |
|------------------------------------------------------|-----------------------|--|--|
| SKU                                                  | 15165                 |  |  |
| Description                                          | Two Light Flush Mount |  |  |
| Finish                                               | Brushed Nickel        |  |  |
| Glass                                                | Tea Stained           |  |  |
| Dimensions - HxW(xD)<br>(Dimensions shown in inches) | 7" x 13" x 13"        |  |  |
| Lamp Info                                            | 2 x 60W (M)           |  |  |