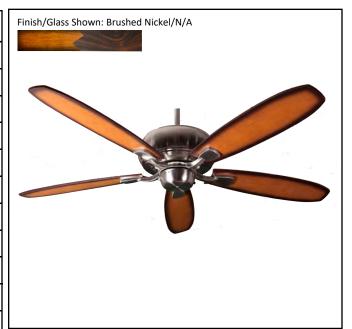

## Architectural & Engineering Specifications 2022 **Ceiling Fan**

| Model #                                | SUN520 NK5CPWL       |  |
|----------------------------------------|----------------------|--|
| SKU                                    | 15153                |  |
| Metal Finish                           | Brushed Nickel       |  |
| Blade Finish                           | Charred Pecan/Walnut |  |
| Glass Finish                           | N/A                  |  |
| Blade Span                             | 52"                  |  |
| Motor Specs                            | 153mm x 17mm         |  |
| Wire Length<br>(Shown in inches)       | 80"                  |  |
| Down Rod Included<br>(Shown in inches) | 6"                   |  |
| Blade Pitch                            | 12                   |  |
| Speed                                  | 3                    |  |
| Forward/Reverse                        | Yes                  |  |
| Airflow (CFM High)                     | 4432.84              |  |
| Power Use (Watts)                      | 59.92                |  |
| Airflow Efficiency<br>(CFM/Watt)       | 73.97                |  |
| Light Kit Included                     | No                   |  |
| Lamp Info                              | N/A                  |  |
| Location Use                           | Indoor Only          |  |
| Wall Control                           | Not Included         |  |