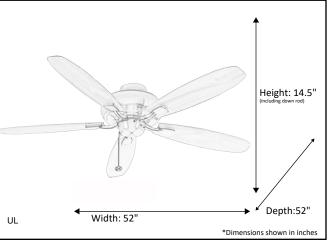

## Architectural & Engineering Specifications 2022 **Ceiling Fan**

| Model #                                | SUN520 NK5CPWL       |  |
|----------------------------------------|----------------------|--|
| SKU                                    | 15153                |  |
| Metal Finish                           | Brushed Nickel       |  |
| Blade Finish                           | Charred Pecan/Walnut |  |
| Glass Finish                           | N/A                  |  |
| Blade Span                             | 52"                  |  |
| Motor Specs                            | 153mm x 17mm         |  |
| Wire Length<br>(Shown in inches)       | 80"                  |  |
| Down Rod Included<br>(Shown in inches) | 6"                   |  |
| Blade Pitch                            | 12                   |  |
| Speed                                  | 3                    |  |
| Forward/Reverse                        | Yes                  |  |
| Airflow (CFM High)                     | 4432.84              |  |
| Power Use (Watts)                      | 59.92                |  |
| Airflow Efficiency<br>(CFM/Watt)       | 73.97                |  |
| Light Kit Included                     | No                   |  |
| Lamp Info                              | N/A                  |  |
| Location Use                           | Indoor Only          |  |
| Wall Control                           | Not Included         |  |