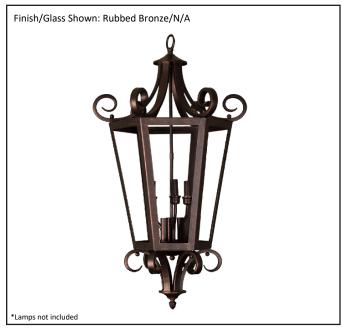

| Model #                                      | EP-HF42-RB        |
|----------------------------------------------|-------------------|
| SKU                                          | 15111             |
| Description                                  | 6 Light Open Cage |
| Finish                                       | Rubbed Bronze     |
| Glass                                        | N/A               |
| Dimensions- HxW (Dimensions shown in inches) | 33" x 18"         |
| Lamp Info                                    | 6X60W (C)         |
| Chain/ Wire Length                           | 3' Chain/10' Wire |
| Dual Mount                                   | No                |