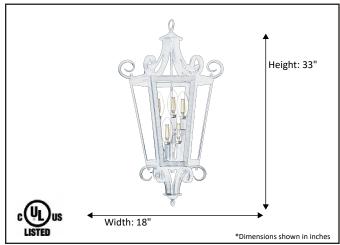

| Model #                                      | EP-HF42-RB        |
|----------------------------------------------|-------------------|
| SKU                                          | 15111             |
| Description                                  | 6 Light Open Cage |
| Finish                                       | Rubbed Bronze     |
| Glass                                        | N/A               |
| Dimensions- HxW (Dimensions shown in inches) | 33" x 18"         |
| Lamp Info                                    | 6X60W (C)         |
| Chain/ Wire Length                           | 3' Chain/10' Wire |
| Dual Mount                                   | No                |