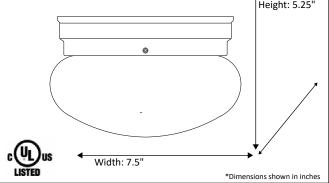

| Model #                                         | LF6-2-NK            |
|-------------------------------------------------|---------------------|
| SKU                                             | 14997               |
| Description                                     | 1 Light Flush Mount |
| Finish                                          | Brushed Nickel      |
| Glass                                           | White               |
| Dimensions- HxW<br>(Dimensions shown in inches) | 5.25" x 7.5"        |
| Lamp Info                                       | 1X60W (M)           |