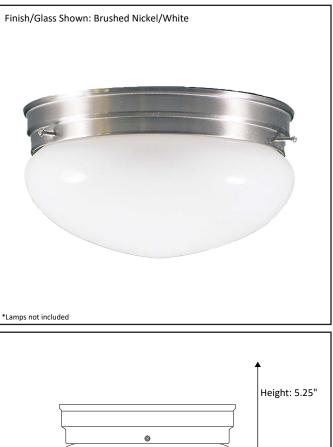

| Model #                                         | LF6-2-NK            |
|-------------------------------------------------|---------------------|
| SKU                                             | 14997               |
| Description                                     | 1 Light Flush Mount |
| Finish                                          | Brushed Nickel      |
| Glass                                           | White               |
| Dimensions- HxW<br>(Dimensions shown in inches) | 5.25" x 7.5"        |
| Lamp Info                                       | 1X60W (M)           |