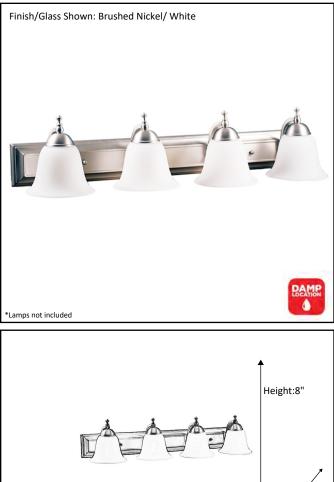

## Architectural & Engineering Specifications 2021 Vanity

|                                                     | · · · · · · · · · · · · · · · · · · · |
|-----------------------------------------------------|---------------------------------------|
| Model #                                             | VS-54WH-NK                            |
| SKU                                                 | 14640                                 |
| Fixture Series                                      | Dallas                                |
| Description                                         | 4 Light Vanity                        |
| Metal Finish                                        | Brushed Nickel                        |
| Glass Finish                                        | White                                 |
| Replacement Glass                                   | GC-WH                                 |
| Dimensions- HxW(xE)<br>(Dimensions shown in inches) | 8"X 36"X 8"                           |
| Lamp Info                                           | 4x 60w                                |

Width:36" \*Dimensions shown in inches

**ELECTRICAL REQUIREMENTS:** Fixture requires a grounded electrical supply line of 120 volts AC.

**INSTALLATION REQUIREMENTS:** Fixture attaches to electrical junction box securely anchored in wall or ceiling. All mounting hardware included.