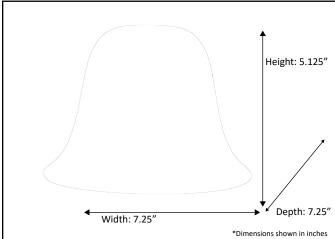

| Model #                                           | BDF GLASS-WH           |
|---------------------------------------------------|------------------------|
| SKU                                               | 14520                  |
| Fixture Series                                    | Alpine                 |
| Glass Finish                                      | White                  |
| Dimensions - HxW(xD) (Dimensions shown in inches) | 5.125" x 7.25" x 7.25" |