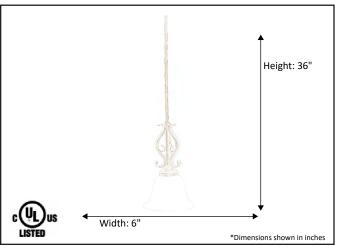

## Architectural & Engineering Specifications 2022 Pendant Fixture

| Model #                                         | EP-MP1-RB            |
|-------------------------------------------------|----------------------|
| SKU#                                            | 14412                |
| Description                                     | 1 Light Mini Pendant |
| Finish                                          | Rubbed Bronze        |
| Glass                                           | Not Included         |
| Dimensions- HxW<br>(Dimensions shown in inches) | 36" x 6"             |
| Lamp Info                                       | 1X60W (M)            |
| Chain/ Wire Length                              | 3' Chain/10' Wire    |
| Rods Included                                   | Yes                  |