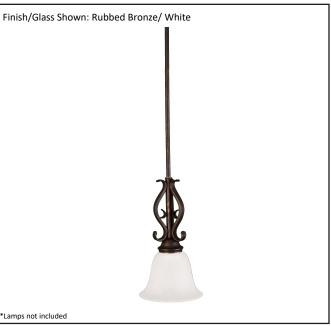

## Architectural & Engineering Specifications 2022 Pendant Fixture

| Model #                                         | EP-MP1-RB            |
|-------------------------------------------------|----------------------|
| SKU#                                            | 14412                |
| Description                                     | 1 Light Mini Pendant |
| Finish                                          | Rubbed Bronze        |
| Glass                                           | Not Included         |
| Dimensions- HxW<br>(Dimensions shown in inches) | 36" x 6"             |
| Lamp Info                                       | 1X60W (M)            |
| Chain/ Wire Length                              | 3' Chain/10' Wire    |
| Rods Included                                   | Yes                  |