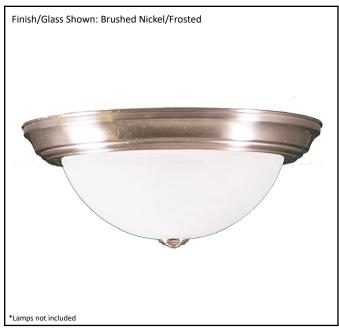

## **Architectural & Engineering Specifications**

Ceiling Mount Fixture

| Model #                                              | CF-1WH-NK             |  |  |
|------------------------------------------------------|-----------------------|--|--|
| SKU                                                  | 14316                 |  |  |
| Description                                          | One Light Flush Mount |  |  |
| Finish                                               | Brushed Nickel        |  |  |
| Glass                                                | Frosted               |  |  |
| Dimensions - HxW(xD)<br>(Dimensions shown in inches) | 7" x 11" x 11"        |  |  |
| Lamp Info                                            | 1 x 60W (M)           |  |  |