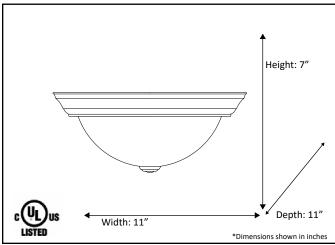

## **Architectural & Engineering Specifications**

Ceiling Mount Fixture

| Model #                                              | CF-1WH-NK             |  |  |
|------------------------------------------------------|-----------------------|--|--|
| SKU                                                  | 14316                 |  |  |
| Description                                          | One Light Flush Mount |  |  |
| Finish                                               | Brushed Nickel        |  |  |
| Glass                                                | Frosted               |  |  |
| Dimensions - HxW(xD)<br>(Dimensions shown in inches) | 7" x 11" x 11"        |  |  |
| Lamp Info                                            | 1 x 60W (M)           |  |  |