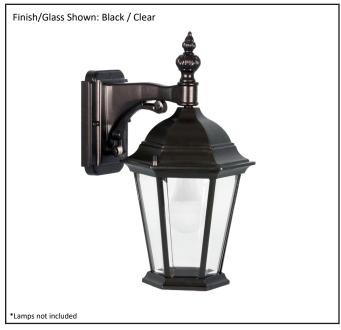

| Model #                                      | CL-451-BK   |
|----------------------------------------------|-------------|
| SKU                                          | 14253       |
| Description                                  | Coach Light |
| Finish                                       | Black       |
| Glass                                        | Clear       |
| Dimensions- HxW (Dimensions shown in inches) | 15" x 8"    |
| Lamp Info                                    | 1X60W (M)   |