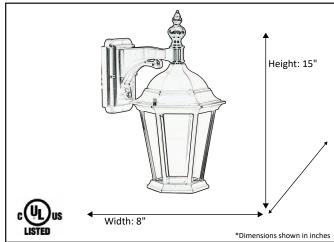

| Model #                                      | CL-451-BK   |
|----------------------------------------------|-------------|
| SKU                                          | 14253       |
| Description                                  | Coach Light |
| Finish                                       | Black       |
| Glass                                        | Clear       |
| Dimensions- HxW (Dimensions shown in inches) | 15" x 8"    |
| Lamp Info                                    | 1X60W (M)   |