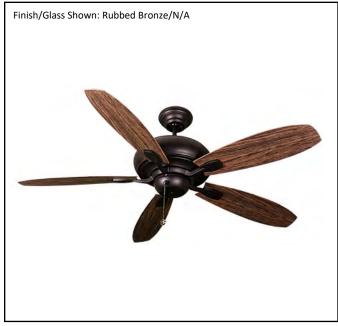

| Model #                                | SUN600 RB5P(W)      |
|----------------------------------------|---------------------|
| SKU                                    | 14244               |
| Metal Finish                           | Rubbed Bronze       |
| Blade Finish                           | ABS Walnut          |
| Glass Finish                           | N/A                 |
| Blade Span                             | 60"                 |
| Motor Specs                            | 212mm x 20mm        |
| Wire Length<br>(Shown in inches)       | 80"                 |
| Down Rod Included<br>(Shown in inches) | 6"                  |
| Blade Pitch                            | 16                  |
| Speed                                  | 3                   |
| Forward/Reverse                        | Yes                 |
| Airflow (CFM High)                     | 7515.33             |
| Power Use (Watts)                      | 85.46               |
| Airflow Efficiency<br>(CFM/Watt)       | 87.94               |
| Light Kit Included                     | No                  |
| Lamp Info                              | N/A                 |
|                                        | Wet Location Listed |
|                                        | Not Included        |