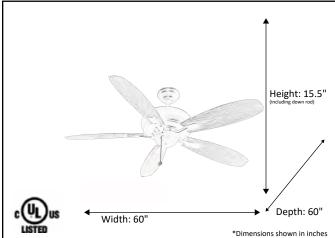

| Model #                                | SUN600 RB5P(W)      |
|----------------------------------------|---------------------|
| SKU                                    | 14244               |
| Metal Finish                           | Rubbed Bronze       |
| Blade Finish                           | ABS Walnut          |
| Glass Finish                           | N/A                 |
| Blade Span                             | 60"                 |
| Motor Specs                            | 212mm x 20mm        |
| Wire Length<br>(Shown in inches)       | 80"                 |
| Down Rod Included<br>(Shown in inches) | 6"                  |
| Blade Pitch                            | 16                  |
| Speed                                  | 3                   |
| Forward/Reverse                        | Yes                 |
| Airflow (CFM High)                     | 7515.33             |
| Power Use (Watts)                      | 85.46               |
| Airflow Efficiency<br>(CFM/Watt)       | 87.94               |
| Light Kit Included                     | No                  |
| Lamp Info                              | N/A                 |
|                                        | Wet Location Listed |
|                                        | Not Included        |