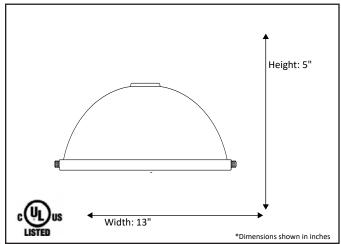

| Model #                                      | MP-CAP-RB                |  |  |
|----------------------------------------------|--------------------------|--|--|
| SKU#                                         | 14226                    |  |  |
| Description                                  | Metal Dome Pendant Cover |  |  |
| Finish                                       | Rubbed Bronze            |  |  |
| Glass                                        | N/A                      |  |  |
| Dimensions- HxW (Dimensions shown in inches) | 5" x 13"                 |  |  |
| Lamp Info                                    | N/A                      |  |  |
| Chain/ Wire Length                           |                          |  |  |
| Rods Included                                |                          |  |  |