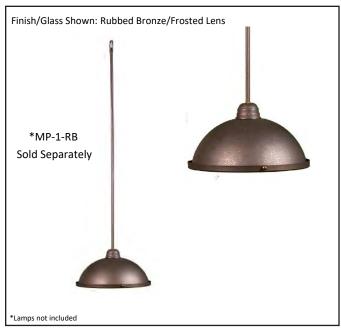

| Model #                                      | MP-CAP-RB                |  |  |
|----------------------------------------------|--------------------------|--|--|
| SKU#                                         | 14226                    |  |  |
| Description                                  | Metal Dome Pendant Cover |  |  |
| Finish                                       | Rubbed Bronze            |  |  |
| Glass                                        | N/A                      |  |  |
| Dimensions- HxW (Dimensions shown in inches) | 5" x 13"                 |  |  |
| Lamp Info                                    | N/A                      |  |  |
| Chain/ Wire Length                           |                          |  |  |
| Rods Included                                |                          |  |  |