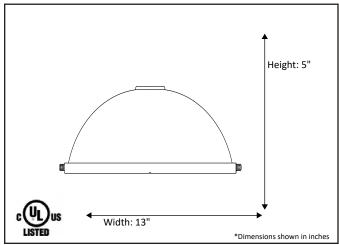

| Model #                                      | MP-CAP-NK                |  |  |
|----------------------------------------------|--------------------------|--|--|
| SKU#                                         | 14223                    |  |  |
| Description                                  | Metal Dome Pendant Cover |  |  |
| Finish                                       | Brushed Nickel           |  |  |
| Glass                                        | Frosted Lens             |  |  |
| Dimensions- HxW (Dimensions shown in inches) | 5" x 13"                 |  |  |
| Lamp Info                                    | N/A                      |  |  |
| Chain/ Wire Length                           | N/A                      |  |  |
| Rods Included                                | N/A                      |  |  |