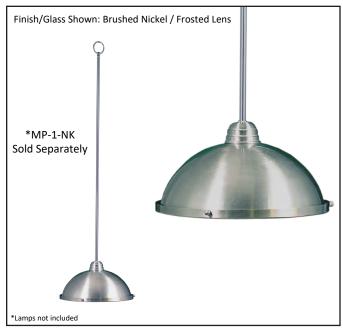

| Model #                                      | MP-CAP-NK                |  |  |
|----------------------------------------------|--------------------------|--|--|
| SKU#                                         | 14223                    |  |  |
| Description                                  | Metal Dome Pendant Cover |  |  |
| Finish                                       | Brushed Nickel           |  |  |
| Glass                                        | Frosted Lens             |  |  |
| Dimensions- HxW (Dimensions shown in inches) | 5" x 13"                 |  |  |
| Lamp Info                                    | N/A                      |  |  |
| Chain/ Wire Length                           | N/A                      |  |  |
| Rods Included                                | N/A                      |  |  |