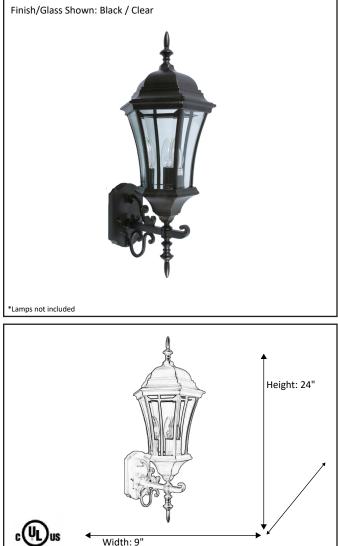

## Architectural & Engineering Specifications 2022 Exterior Fixture

|                                                 |             | F |
|-------------------------------------------------|-------------|---|
| Model #                                         | CL-33-BK    |   |
| SKU                                             | 14046       |   |
| Description                                     | Coach Light |   |
| Finish                                          | Black       |   |
| Glass                                           |             |   |
| Dimensions- HxW<br>(Dimensions shown in inches) | 24" x 9"    |   |
| Lamp Info                                       | 3X60W (C)   |   |