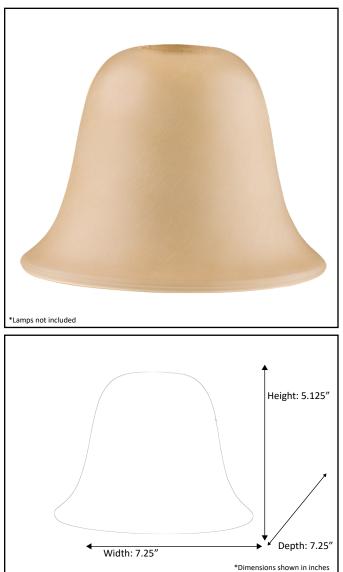

| Model #                                             | BDF GLASS-TS           |
|-----------------------------------------------------|------------------------|
| SKU                                                 | 13902                  |
| Fixture Series                                      | Alpine                 |
| Glass Finish                                        | Tea Stained            |
| Dimensions- HxW(xD)<br>(Dimensions shown in inches) | 5.125" x 7.25" x 7.25" |