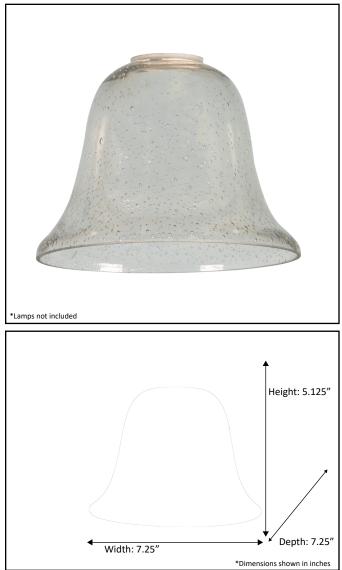

| Model #                                             | BDF GLASS-SD           |
|-----------------------------------------------------|------------------------|
| SKU                                                 | 13899                  |
| Fixture Series                                      | Alpine                 |
| Glass Finish                                        | Clear Seeded           |
| Dimensions- HxW(xD)<br>(Dimensions shown in inches) | 5.125" x 7.25" x 7.25" |