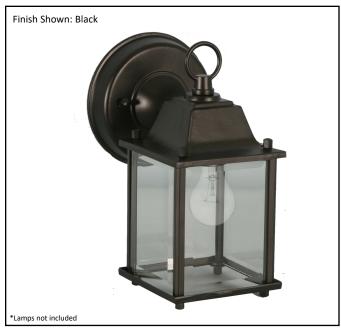

| Model #                                          | PL-1-BK(CAST) |  |
|--------------------------------------------------|---------------|--|
| SKU#                                             | 13479         |  |
| Description                                      | Coach Light   |  |
| Finish                                           | Black         |  |
| Glass Finish:                                    | Clear         |  |
| Dimensions- HxW(xD) (Dimensions shown in inches) | 8" x 4.75"    |  |
| Lamp Type:                                       | Medium Base   |  |
| Lamp Max Watt:                                   | 1x60W(M)      |  |