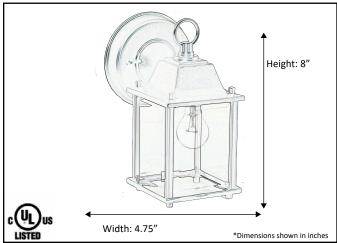

| Model #                                          | PL-1-BK(CAST) |  |
|--------------------------------------------------|---------------|--|
| SKU#                                             | 13479         |  |
| Description                                      | Coach Light   |  |
| Finish                                           | Black         |  |
| Glass Finish:                                    | Clear         |  |
| Dimensions- HxW(xD) (Dimensions shown in inches) | 8" x 4.75"    |  |
| Lamp Type:                                       | Medium Base   |  |
| Lamp Max Watt:                                   | 1x60W(M)      |  |