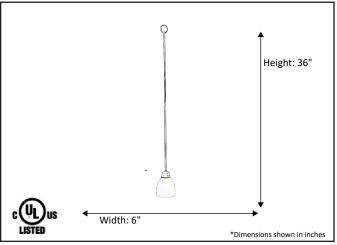

## Architectural & Engineering Specifications 2022 Pendant Fixture

| Model #                                         | MP-1-RB           |
|-------------------------------------------------|-------------------|
| SKU#                                            | 13461             |
| Description                                     | Mini Pendant      |
| Finish                                          | Rubbed Bronze     |
| Glass                                           | Not Included      |
| Dimensions- HxW<br>(Dimensions shown in inches) | 36" x 6"          |
| Lamp Info                                       | 1X60W (M)         |
| Chain/ Wire Length                              | 3' Chain/10' Wire |
| Rods Included                                   | Yes               |