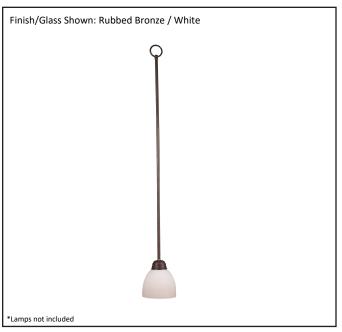

## Architectural & Engineering Specifications 2022 Pendant Fixture

| Model #                                         | MP-1-RB           |
|-------------------------------------------------|-------------------|
| SKU#                                            | 13461             |
| Description                                     | Mini Pendant      |
| Finish                                          | Rubbed Bronze     |
| Glass                                           | Not Included      |
| Dimensions- HxW<br>(Dimensions shown in inches) | 36" x 6"          |
| Lamp Info                                       | 1X60W (M)         |
| Chain/ Wire Length                              | 3' Chain/10' Wire |
| Rods Included                                   | Yes               |