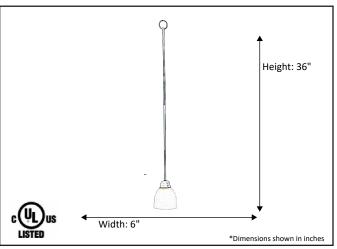

| Model #                                         | MP-1-NK           |  |  |
|-------------------------------------------------|-------------------|--|--|
| SKU#                                            | 13458             |  |  |
| Description                                     | Mini Pendant      |  |  |
| Finish                                          | Brushed Nickel    |  |  |
| Glass                                           | Not Included      |  |  |
| Dimensions- HxW<br>(Dimensions shown in inches) | 36" x 6"          |  |  |
| Lamp Info                                       | 1X60W (M)         |  |  |
| Chain/ Wire Length                              | 3' Chain/10' Wire |  |  |
| Rods Included                                   | Yes               |  |  |