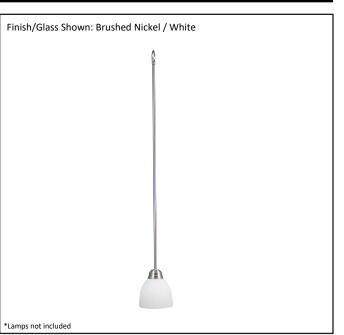

| Model #                                         | MP-1-NK           |  |  |
|-------------------------------------------------|-------------------|--|--|
| SKU#                                            | 13458             |  |  |
| Description                                     | Mini Pendant      |  |  |
| Finish                                          | Brushed Nickel    |  |  |
| Glass                                           | Not Included      |  |  |
| Dimensions- HxW<br>(Dimensions shown in inches) | 36" x 6"          |  |  |
| Lamp Info                                       | 1X60W (M)         |  |  |
| Chain/ Wire Length                              | 3' Chain/10' Wire |  |  |
| Rods Included                                   | Yes               |  |  |