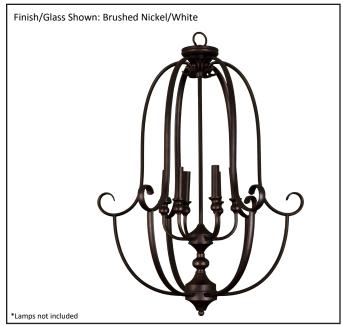

| Model #                                      | HF-60-RB                       |
|----------------------------------------------|--------------------------------|
| SKU                                          | 13206                          |
| Description                                  | Six Light Birdcage Foyer Light |
| Finish                                       | Rubbed Bronze                  |
| Glass                                        | N/A                            |
| Dimensions- HxW (Dimensions shown in inches) | 33" x 24"                      |
| Lamp Info                                    | 6X60W (E12)                    |