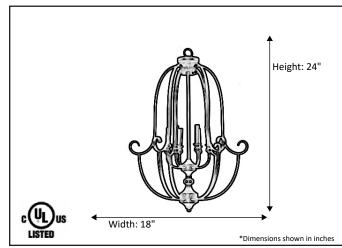

| Model #                                      | HF-60-RB                       |
|----------------------------------------------|--------------------------------|
| SKU                                          | 13206                          |
| Description                                  | Six Light Birdcage Foyer Light |
| Finish                                       | Rubbed Bronze                  |
| Glass                                        | N/A                            |
| Dimensions- HxW (Dimensions shown in inches) | 33" x 24"                      |
| Lamp Info                                    | 6X60W (E12)                    |