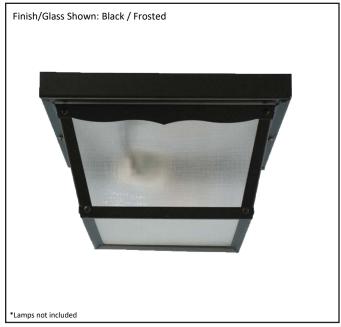

| Model #                                      | FP-1-BK                   |  |  |
|----------------------------------------------|---------------------------|--|--|
| SKU                                          | 13065                     |  |  |
| Description                                  | Front Porch Ceiling Mount |  |  |
| Finish                                       | Black                     |  |  |
| Glass                                        | Frosted                   |  |  |
| Dimensions- HxW (Dimensions shown in inches) | 4" x 7"                   |  |  |
| Lamp Info                                    | 1X60W (M)                 |  |  |