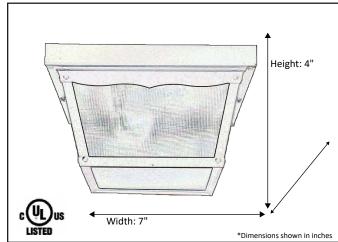

| Model #                                      | FP-1-BK                   |  |  |
|----------------------------------------------|---------------------------|--|--|
| SKU                                          | 13065                     |  |  |
| Description                                  | Front Porch Ceiling Mount |  |  |
| Finish                                       | Black                     |  |  |
| Glass                                        | Frosted                   |  |  |
| Dimensions- HxW (Dimensions shown in inches) | 4" x 7"                   |  |  |
| Lamp Info                                    | 1X60W (M)                 |  |  |