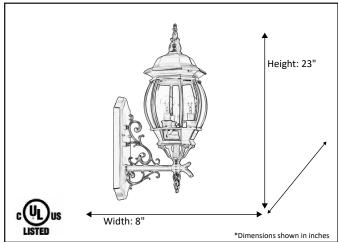

| Model #                                      | CL-31-BK    |  |
|----------------------------------------------|-------------|--|
| SKU                                          | 12759       |  |
| Description                                  | Coach Light |  |
| Finish                                       | Black       |  |
| Glass                                        | Clear       |  |
| Dimensions- HxW (Dimensions shown in inches) | 23" x 8"    |  |
| Lamp Info                                    | 3X60W (C)   |  |