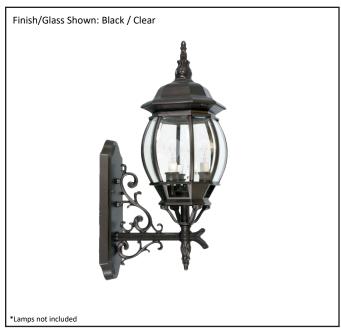

| Model #                                      | CL-31-BK    |  |
|----------------------------------------------|-------------|--|
| SKU                                          | 12759       |  |
| Description                                  | Coach Light |  |
| Finish                                       | Black       |  |
| Glass                                        | Clear       |  |
| Dimensions- HxW (Dimensions shown in inches) | 23" x 8"    |  |
| Lamp Info                                    | 3X60W (C)   |  |