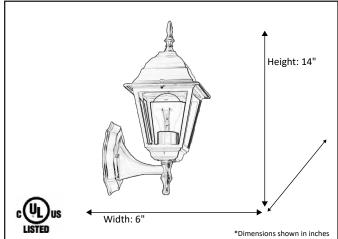

| Model #                                       | CL-21-BK    |  |
|-----------------------------------------------|-------------|--|
| SKU                                           | 12756       |  |
| Description                                   | Coach Light |  |
| Finish                                        | Black       |  |
| Glass                                         | Clear       |  |
| Dimensions - HxW (Dimensions shown in inches) | 14" x 6"    |  |
| Lamp Info                                     | 1X60W (M)   |  |