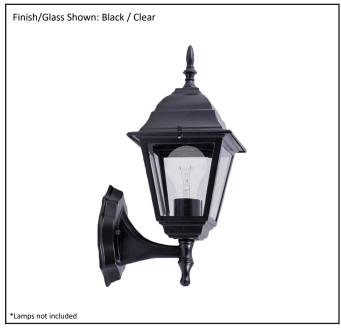

| Model #                                       | CL-21-BK    |  |
|-----------------------------------------------|-------------|--|
| SKU                                           | 12756       |  |
| Description                                   | Coach Light |  |
| Finish                                        | Black       |  |
| Glass                                         | Clear       |  |
| Dimensions - HxW (Dimensions shown in inches) | 14" x 6"    |  |
| Lamp Info                                     | 1X60W (M)   |  |