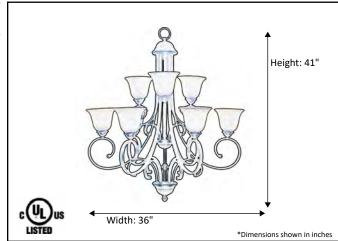

| Model #                                      | BDF-9CH(TS)-RB     |
|----------------------------------------------|--------------------|
| SKU#                                         | 12588              |
| Description                                  | 9 Light Chandelier |
| Finish                                       | Rubbed Bronze      |
| Glass                                        | Tea Stain          |
| Replacement Glass                            | BDF GLASS-TS       |
| Dimensions- HxW (Dimensions shown in inches) | 41" x 36"          |
| Lamp Info                                    | 9X60W (M)          |
| Chain/Wire Length                            | 3' Chain/10' Wire  |