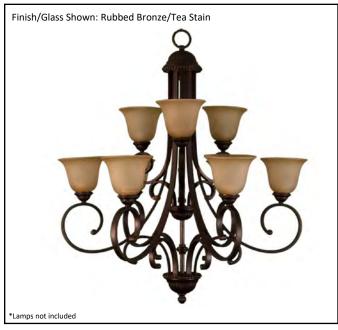

| Model #                                      | BDF-9CH(TS)-RB     |
|----------------------------------------------|--------------------|
| SKU#                                         | 12588              |
| Description                                  | 9 Light Chandelier |
| Finish                                       | Rubbed Bronze      |
| Glass                                        | Tea Stain          |
| Replacement Glass                            | BDF GLASS-TS       |
| Dimensions- HxW (Dimensions shown in inches) | 41" x 36"          |
| Lamp Info                                    | 9X60W (M)          |
| Chain/Wire Length                            | 3' Chain/10' Wire  |