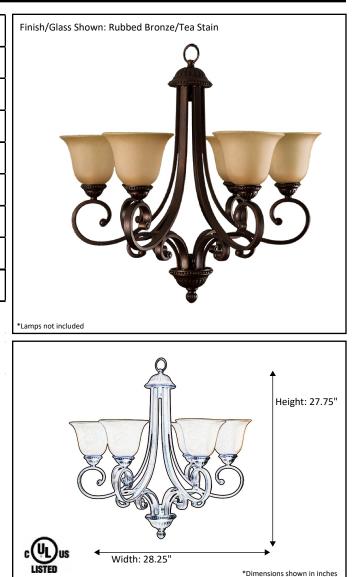

| Model #                                         | BDF-6CH(TS)-RB     |
|-------------------------------------------------|--------------------|
| SKU#                                            | 12585              |
| Description                                     | 6 Light Chandelier |
| Finish                                          | Rubbed Bronze      |
|                                                 | Tea Stain          |
| Replacement Glass                               | BDF GLASS-TS       |
| Dimensions- HxW<br>(Dimensions shown in inches) |                    |
|                                                 | 6X60W (M)          |
| Chain/Wire Length                               |                    |